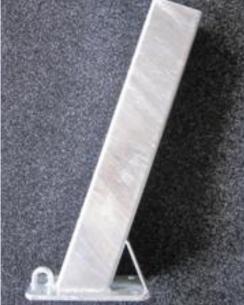

the wrong type of Winch Post you can get a suitable version from Easytow.



# **Catch It Sets**

The set consists of a winch post, winch top, roller set and U Bolts. The winch post can come in a variety of lengths and cross sectional sizes.



Ph. (03) 5433 2461 Fax (03) 5433 3488 Int +613 5433 2461 Email: parts@easytow.com.au Web: www.easytow.com.au

#### Winch Top



Winch Top Item No: WT481355



Winch Top Buffer Roller Set Item No: LS000010

Item No **Cross Section** WB48260575mmx75mm WB48270575mmx75mm WB48290575mmx75mm WB491605 100mmx75mm WB491705 100mmx75mm

Length 600mm 700mm 900mm 600mm 700mm

UBolts

77x100x12mm (Item No: FU000180) 77x100x12mm (Item No: FU000180) 77x100x12mm (Item No: FU000180) 77x130x12mm (Item No: FU000190) 77x130x12mm (Item No: FU000190)

Winch Post Options



### Winch Post