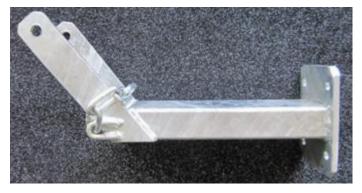

#### Winch Top

Winch Top Item No: WT481355

Winch Top Buffer Roller Set Item No: LS000010

Item No **Cross Section** WB48260575mmx75mm WB48270575mmx75mm WB48290575mmx75mm WB491605 100mmx75mm WB491705 100mmx75mm

Winch Post Options

### Winch Post