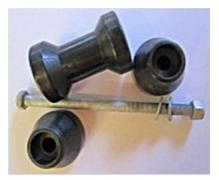

#### Winch Top

Winch Top Item No: WT481355

Winch Top Buffer Roller Set Item No: LS000010

Item No **Cross Section** WB48260575mmx75mm WB48270575mmx75mm WB48290575mmx75mm WB491605 100mmx75mm WB491705 100mmx75mm

Length 600mm 700mm 900mm 600mm 700mm

UBolts

77x100x12mm (Item No: FU000180) 77x100x12mm (Item No: FU000180) 77x100x12mm (Item No: FU000180) 77x130x12mm (Item No: FU000190) 77x130x12mm (Item No: FU000190)