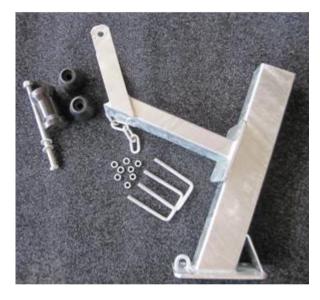

# **Catch It Sets**

The set consists of a winch post, winch top, roller set and U Bolts. The winch post can come in a variety of lengths and cross sectional sizes.

Ph. (03) 5433 2461 Fax (03) 5433 3488 Int +613 5433 2461 Email: parts@easytow.com.au Web: www.easytow.com.au

Winch Post Options

### Winch Post